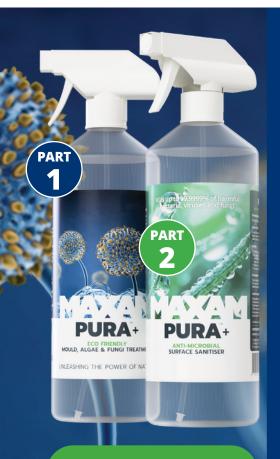

#### **PART 1: TREAT**

- Powerful organic formula gets right deep down to the roots of mould
- Cutting edge formula effectively breaks down + eliminates the decay
- Works quickly to loosen affected areas ready for being scrubbed off

#### **PART 2: PROTECT**

- Kills 99.9999% of any lingering bacteria + fungi
- Leaves an invisible, positively charged, anti-microbial barrier
- Permanently remains on surfaces to repel any new mould development

#### **Contains:**

- 1x Mould Treatment 1L
- 1x Surface Sanitiser 1L
- 1x Brush
- 2x Microfibre Cloths