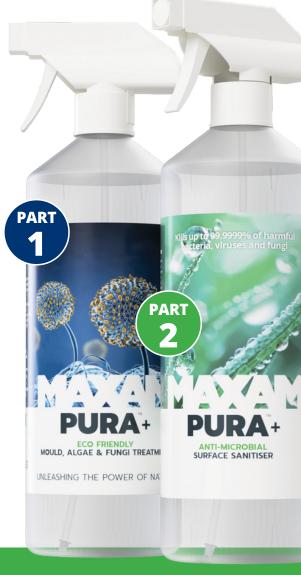

#### **PART 1: TREAT**

- Powerful organic formula gets right deep down to the roots of mould
- Cutting edge formula effectively breaks down + eliminates the decay
- Works quickly to loosen affected areas ready for being scrubbed off

#### **PART 2: PROTECT**

- Kills 99.9999% of any lingering bacteria + fungi
- Leaves an invisible, positively charged, anti-microbial barrier
- Permanently remains on surfaces to repel any new mould development

#### **Contains:**

- 1x Mould Treatment 1L
- 1x Surface Sanitiser 1L
- 1x Brush
- 2x Microfibre Cloths